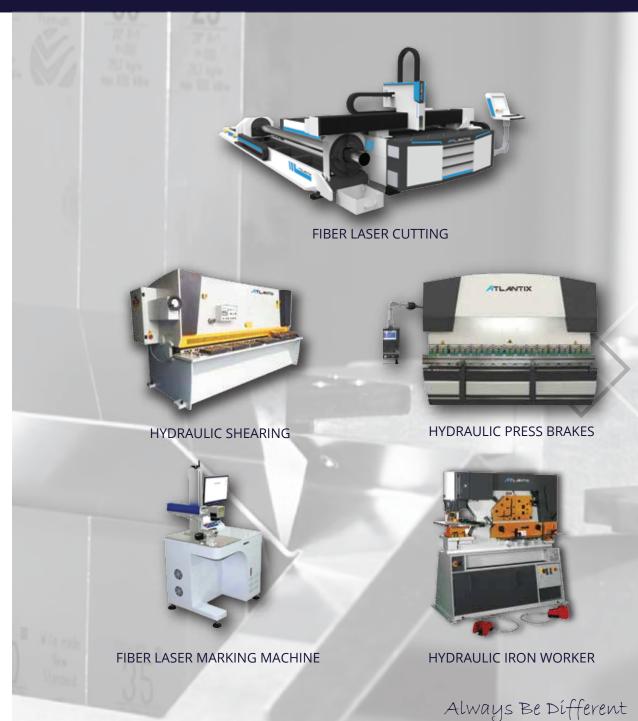

N.CORREA (DOUBLE COLUMN)

The industry well-known Sheet Metal manufacturer.

#### HYDRAULIC PRESS BRAKES